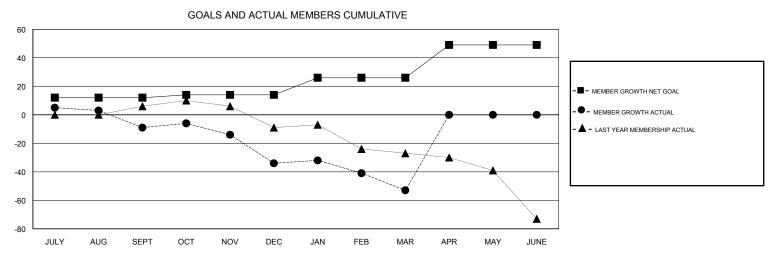

## ANN ELDRIDGE **LOCATION AUSTRALIA GMT CA** Clubs Members RESULTS FOR 2017-2018 RESULTS FOR 2017-2018 NEW CLUB GOAL NEW CLUBS DROPPED CLUBS MEMBER GROWTH NET MEMBER GROWTH DROPPED QUARTER QUARTER GOAL ACTUAL MEMBERS ACTUAL (including transfers) 0 0 0 12 44 47 JULY/AUG/SEPT JULY/AUG/SEPT 0 0 2 40 57 OCT/NOV/DEC OCT/NOV/DEC 0 0 0 12 29 42 JAN/FEB/MAR JAN/FEB/MAR 1 0 0 23 0 0 APR/MAY/JUNE APR/MAY/JUNE